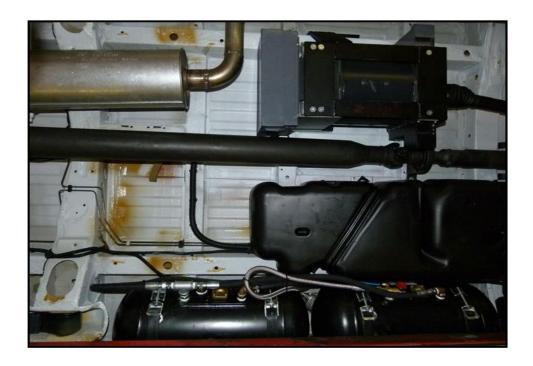

## Generator group

By using the strong power take-off of the Large Van ( $\pm$  200 Nm at 1500 rpm) we can offer a powerful compact generator placed under the car.

ACT offers for the Large Van a generating capacity of up to 30 KVA, 230 V or 400 V (optionally switchable), mono or three-phase.

The big advantage of these types of generators is that they can be fully installed at the underside of the vehicle. Thus, without the need for a special storage place. And at low cost and low weight.

Another great advantage is that the car's engine will be compatible with the latest Euronorm.