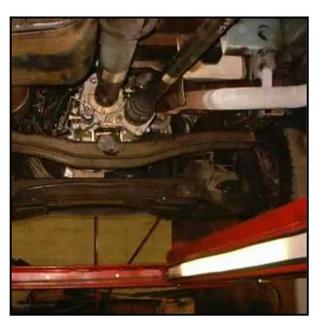

## Generator group

By using the strong power take-off of the Large Van ( $\pm$  200 Nm at 1500 rpm) we can offer a powerful compact generator placed under the car.

ACT offers for the Large Van a generating capacity of up to 30 KVA, 230 V or 400 V (optionally switchable), mono or three-phase.

The big advantage of these types of generators is that they can be fully installed at the underside of the vehicle. Thus, without the need for a special storage place. And at low cost and low weight.

Another great advantage is that the car's engine will be compatible with the latest Euronorm.