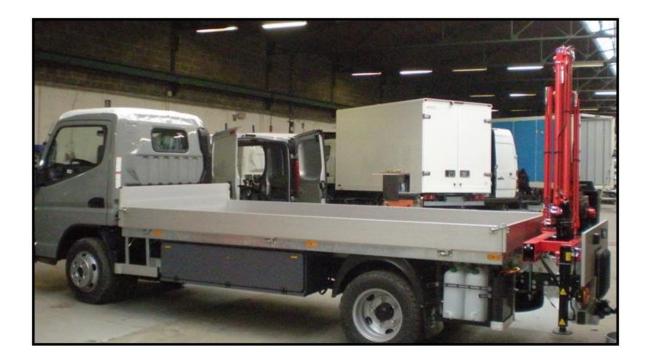

## Hydraulic crane

Onto chassis cabs, ACT can install hydraulic cranes. They can be installed in the front or rear, integrated with the superstructure or between the superstructure and the cab. Stabilizers are manual or hydraulic.

## Possible hydraulic functions are:

- $\succ$  Lifting;
- Extension of one or more of the arms;
- Rotation of the crane;
- Placement of stabilizers;
- $\succ$  The rotation of the hook;
- Radio controlled command;