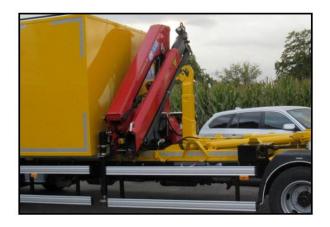

## Hydraulic crane

Onto chassis cabs, ACT can install hydraulic cranes. They can be installed in the front or rear, integrated with the superstructure or between the superstructure and the cab. Stabilizers are manual or hydraulic.

## Possible hydraulic functions are:

- $\succ$  Lifting;
- Extension of one or more of the arms;
- Rotation of the crane;
- Placement of stabilizers;
- $\succ$  The rotation of the hook;
- Radio controlled command;