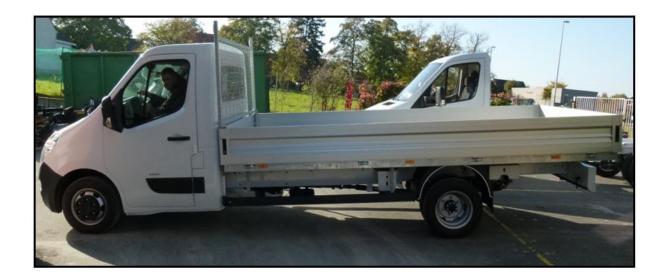

## Pick-ups

For the Large Van Chassis Cabin or Chassis Double Cab, ACT can produce and mount pick-ups of both standard and custom sizes depending on the client's wishes, with the following properties:

- Anodized aluminium double wall side boards with galvanized closing systems and hinges
- All those superstructures will be made out of aluminium or hot-dip galvanized steel.
- They are equipped with plastic mudguards and rubber flaps
- > Optionally, we provide cabin-protections and long good carriers.

If necessary, we can also offer chassis extension in order to be able to mount longer pick-ups. In some cases, we can even offer you wheelbase elongations.

ACT
RESEARCH
Leuvensesteenweg 456
3071 Kortenberg
tel. +32 2 757 01 02 - fax.+32 2 757 06 38