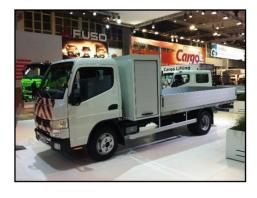

## Pick-ups

For the Large Van Chassis Cabin or Chassis Double Cab, ACT can produce and mount pick-ups of both standard and custom sizes depending on the client's wishes, with the following properties:

- Anodized aluminium double wall side boards with galvanized closing systems and hinges
- All those superstructures will be made out of aluminium or hot-dip galvanized steel.
- They are equipped with plastic mudguards and rubber flaps
- > Optionally, we provide cabin-protections and long good carriers.

If necessary, we can also offer chassis extension in order to be able to mount longer pick-ups. In some cases, we can even offer you wheelbase elongations.

ACT
RESEARCH
Leuvensesteenweg 456
3071 Kortenberg
tel. +32 2 757 01 02 - fax.+32 2 757 06 38