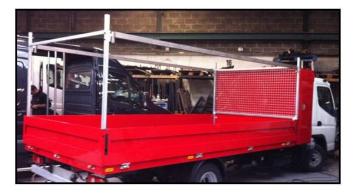

## Pick-ups

For the Large Van Chassis Cabin or Chassis Double Cab, ACT can produce and mount pick-ups of both standard and custom sizes depending on the client's wishes, with the following properties:

- Anodized aluminium double wall side boards with galvanized closing systems and hinges
- All those superstructures will be made out of aluminium or hot-dip galvanized steel.
- They are equipped with plastic mudguards and rubber flaps
- > Optionally, we provide cabin-protections and long good carriers.

If necessary, we can also offer chassis extension in order to be able to mount longer pick-ups. In some cases, we can even offer you wheelbase elongations.

ACT
RESEARCH
Leuvensesteenweg 456
3071 Kortenberg
tel. +32 2 757 01 02 - fax.+32 2 757 06 38