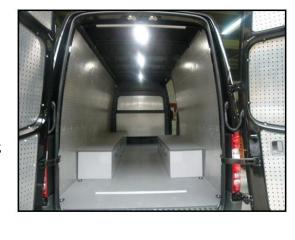

## Sidewall Protections

If the client requests protection against damage, he may opt for additional sidewall panels made out of the following materials:

- ➤ Multiplex of 6 or 12 mm
- > Polypropylene sandwich-panels of 4mm
- ➤ Aluminium perforated-plates of a 2 mm thickness with holes of 8 x 8 mm
- ➤ Polyester or ABS panels
- ➤ Planking: Pine wood

## **Options:**

- ➤ Different colours;
- > Protection of the wheel arches;
- Placing protection against the front partition wall;
- ➤ Applying an impermeable protective coating;
- ➤ Additional illumination;
- ➤ Fixing systems;
- ➤ A ceiling, existing out of white ABS plating against the roof;