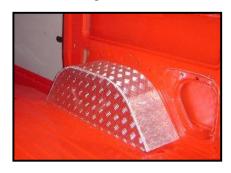

## Sidewall Protections

If the client requests protection against damage, he may opt for additional sidewall panels made out of the following materials:

- ➤ Multiplex of 6 or 12 mm
- > Polypropylene sandwich-panels of 4mm
- ➤ Aluminium perforated-plates of a 2 mm thickness with holes of 8 x 8 mm
- ➤ Polyester or ABS panels
- ➤ Planking: Pine wood