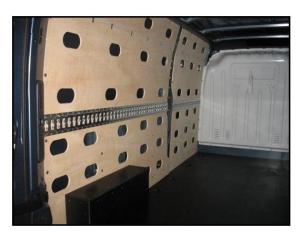

## Sidewall Protections

If the client requests protection against damage, he may opt for additional sidewall panels made out of the following materials:

- ➤ Multiplex of 6 or 12 mm
- > Polypropylene sandwich-panels of 4mm
- ➤ Aluminium perforated-plates of a 2 mm thickness with holes of 8 x 8 mm
- ➤ Polyester or ABS panels
- ➤ Planking: Pine wood