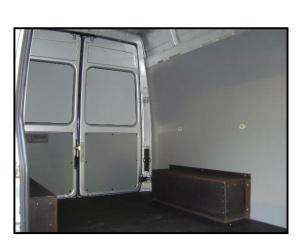

## Sidewall Protections

If the client requests protection against damage, he may opt for additional sidewall panels made out of the following materials:

- ➤ Multiplex of 6 or 12 mm
- > Polypropylene sandwich-panels of 4mm
- ➤ Aluminium perforated-plates of a 2 mm thickness with holes of 8 x 8 mm
- ➤ Polyester or ABS panels
- ➤ Planking: Pine wood

## **Options:**

- ➤ Different colours;
- > Protection of the wheel arches;
- Placing protection against the front partition wall;
- ➤ Applying an impermeable protective coating;
- ➤ Additional illumination;
- ➤ Fixing systems;
- ➤ A ceiling, existing out of white ABS plating against the roof;