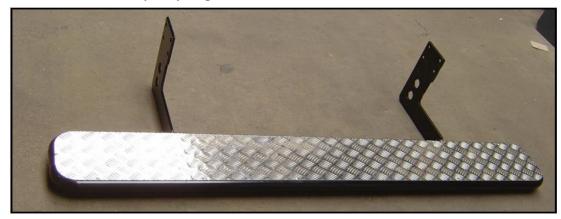

## Steps and towbars

ACT makes heavy duty steps that can be attached to the back of the van:

The combination of a step and a tow-bar on a large Van can be done in 2 ways:

First of all, it is possible to install two steps, one on each side of the towing hook.