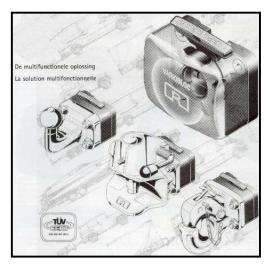

## **Automatic coupling**

For those who want to equip their vehicle with an automatic coupling system and a traditional ball coupling, the ideal solution is to install a changeable coupling system, so that you can change the 2 systems by a twist of your hand.