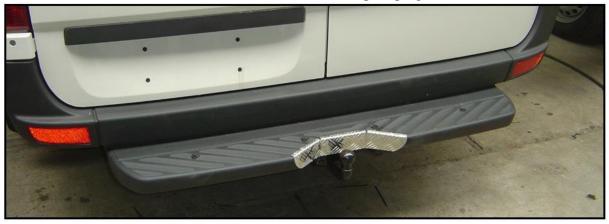

## Steps and towbars

ACT makes heavy duty steps that can be attached to the back of the van:

The combination of a step and a tow-bar on a large Van can be done in 2 ways:

First of all, it is possible to install two steps, one on each side of the towing hook.

Secondly, it is possible to mount a coupling system together with an additional step. This step can turn away when it touches the drawbar in the curve.

ACT

RESEARCH

Leuvensesteenweg 456
3071 Kortenberg
tel. +32 2 757 01 02 - fax.+32 2 757 06 38