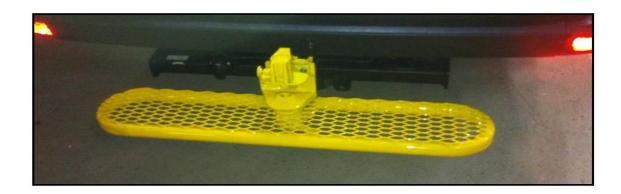

Secondly, it is possible to mount a coupling system together with an additional step. This step can turn away when it touches the drawbar in the curve.

ACT

RESEARCH

Leuvensesteenweg 456
3071 Kortenberg
tel. +32 2 757 01 02 - fax.+32 2 757 06 38