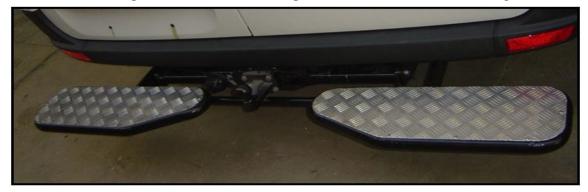

## Steps and towbars

ACT makes heavy duty steps that can be attached to the back of the van:

The combination of a step and a tow-bar on a large Van can be done in 2 ways:

First of all, it is possible to install two steps, one on each side of the towing hook.

Secondly, it is possible to mount a coupling system together with an additional step. This step can turn away when it touches the drawbar in the curve.

ACT

RESEARCH

Leuvensesteenweg 456
3071 Kortenberg
tel. +32 2 757 01 02 - fax.+32 2 757 06 38