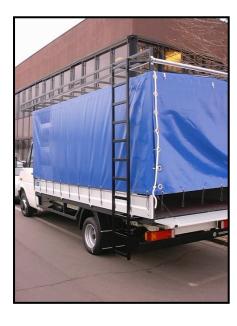

## Large Van Tarpaulin with support

2019

For chassis cab or chassis double cab, equipped with pick-up or tipper, ACT proposes a tarpaulin with a solid support, that can possibly be equipped with a roof-rack that can continue over top of the cabin with a distance of  $\pm$  one meter.

## **Specifications:**

- > Support painted in black or hot dip galvanized
- > Standard we supply a grey tarpaulin, but they also available in various RAL colors, even in grey metallic.
- > The application of publicity on the surface of the tarpaulin is not a problem.
- > The tarpaulins can be opened on the three sides and are provided with two lateral rows of planks.
- ➤ In the standard version, the structure has free height of 1800 mm on the 3 sides, any other height can be delivered on request.
- > The optional roof-rack will be made out of aluminium or out of hot dip galvanized steel

## **Options:**

- > Plastic windows
- > Opening at the front (long loads)
- Curtain systems and sliding roof
- Spoiler
- > Publicity

ACT

RESEARCH

Leuvensesteenweg 456
3071 Kortenberg
tel. +32 2 757 01 02 - fax.+32 2 757 06 38