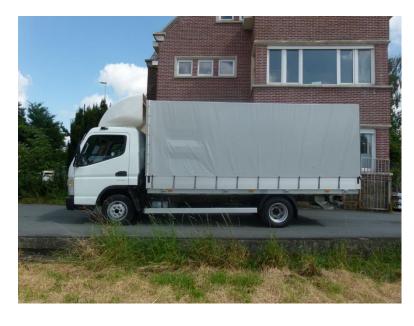

## Large Van Tarpaulin with support

2019

For chassis cab or chassis double cab, equipped with pick-up or tipper, ACT proposes a tarpaulin with a solid support, that can possibly be equipped with a roof-rack that can continue over top of the cabin with a distance of  $\pm$  one meter.

## **Specifications:**

- > Support painted in black or hot dip galvanized
- > Standard we supply a grey tarpaulin, but they also available in various RAL colors, even in grey metallic.
- > The application of publicity on the surface of the tarpaulin is not a problem.
- > The tarpaulins can be opened on the three sides and are provided with two lateral rows of planks.
- ➤ In the standard version, the structure has free height of 1800 mm on the 3 sides, any other height can be delivered on request.
- > The optional roof-rack will be made out of aluminium or out of hot dip galvanized steel

## **Options:**

- > Plastic windows
- > Opening at the front (long loads)
- Curtain systems and sliding roof
- Spoiler
- > Publicity

ACT

RESEARCH

Leuvensesteenweg 456
3071 Kortenberg
tel. +32 2 757 01 02 - fax.+32 2 757 06 38