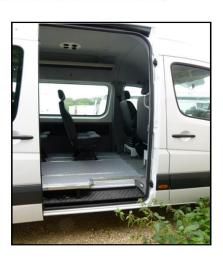

## Midibus

The ACT solution for a passenger transport bus based on a large Van with or without a sliding door has the following characteristics:

- Aluminum floor with 4 or 5 rails, covered with light grey vinyl, type <surestep>.
- Special Midibus seats, upholstered with assorted materials and fitted with three-point safety rollerbelts; There will also be an armrest at the side of the aisle.
- An emergency exit button on each side with a warning panel for the driver.
- ➤ The entrance step will be foreseen with an illumination system.