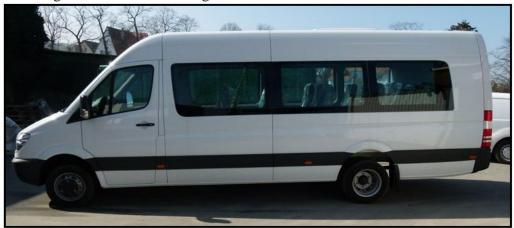

## Midibus

The ACT solution for a passenger transport bus based on a large Van with or without a sliding door has the following characteristics:

- Aluminum floor with 4 or 5 rails, covered with light grey vinyl, type <surestep>.
- Special Midibus seats, upholstered with assorted materials and fitted with three-point safety rollerbelts; There will also be an armrest at the side of the aisle.
- An emergency exit button on each side with a warning panel for the driver.
- ➤ The entrance step will be foreseen with an illumination system.