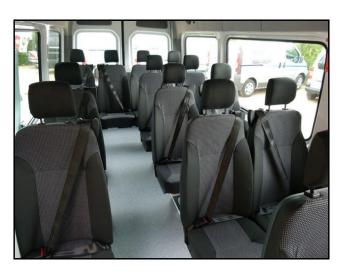

## Midibus

The ACT solution for a passenger transport bus based on a large Van with or without a sliding door has the following characteristics:

- Aluminum floor with 4 or 5 rails, covered with light grey vinyl, type <surestep>.
- Special Midibus seats, upholstered with assorted materials and fitted with three-point safety rollerbelts; There will also be an armrest at the side of the aisle.
- An emergency exit button on each side with a warning panel for the driver.
- ➤ The entrance step will be foreseen with an illumination system.