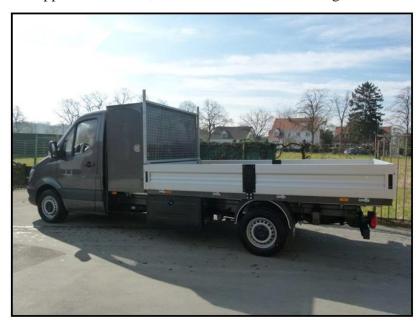

## Storage box behind the cabin

Between the pick-up or the tipper and the cab, an aluminium cabinet configured for

various types of arrangements can be installed. This type of cabinet has as standard access doors on the left and right. Standard it is equipped with a half-height storage shelf.

The standard cabinet is painted in the non-metallic colour of the vehicle. The height and width of the cabinet correspond to the height and width of the cab. The standard depth is 800 mm, but can vary from 600-1400mm.