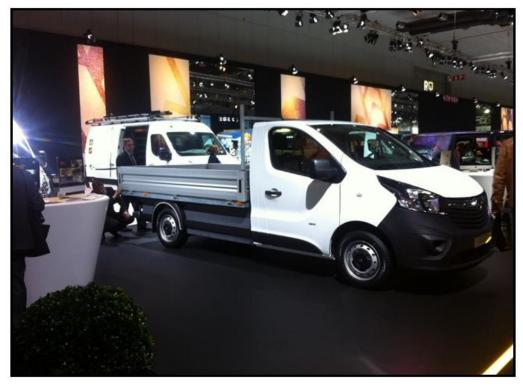

## Pick-ups

For the Medium Van chassis cab, chassis double cab or platform cab, ACT offers you to install platforms or dumpers with sideboards:

- Anodized aluminum sideboards of 40 cm standard height.
- ➤ Aluminum or steel structure
- ➤ Wooden or metal floor
- ➤ All steel parts, hinges and hooks are galvanized.
- ➤ All cars will be equipped with plastic mudguards
- > Optionally we can provide ladder supports, cabin protections, tarpaulins, etc.