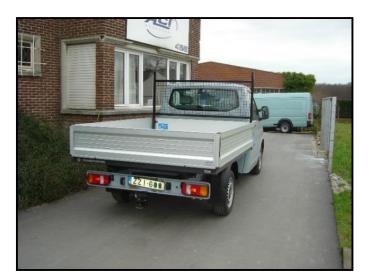

## Pick-ups

For the Medium Van chassis cab, chassis double cab or platform cab, ACT offers you to install platforms or dumpers with sideboards:

- Anodized aluminum sideboards of 40 cm standard height.
- ➤ Aluminum or steel structure
- ➤ Wooden or metal floor
- ➤ All steel parts, hinges and hooks are galvanized.
- ➤ All cars will be equipped with plastic mudguards
- > Optionally we can provide ladder supports, cabin protections, tarpaulins, etc.