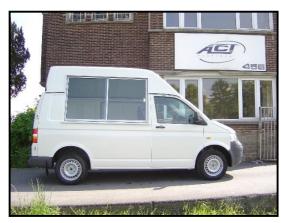

## The Medium Van Basic Vehicle:

- > Car without partition-wall
- ➤ Sliding door on the left
- > Single passenger seat.
- With low or high roof

## The transformation:

- ➤ High roof from ACT if not original
- ➤ Right side sliding glass
- (standard dimensions 1700 x 950 mm)
  Side left side glass (optional) in the roof (dimensions 1000 x 200 mm)
- Windowsill on the outside
- > Storage above the driver compartment