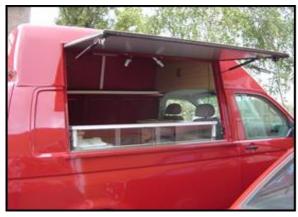

## The transformation:

- ➤ High roof from ACT if not original
- ➤ Right side sliding glass
- (standard dimensions 1700 x 950 mm)
  Side left side glass (optional) in the roof (dimensions 1000 x 200 mm)
- Windowsill on the outside
- > Storage above the driver compartment

The sliding glass is fixed in a solid metal frame. This rigid metal frame is welded onto the body in order to maintain the original stiffness.

## **Options:**

- > Ceiling at the inside of the roof
- > Sales hatch instead of a sliding window (dimensions: 1700 x 950 mm)
- Work area with sink
- > Stove
- > Refrigerated display cabinet
- Additional batteries with inverter for refrigeration, light, computer etc.