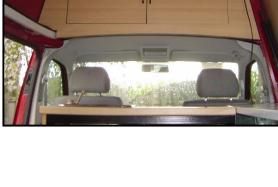

## The transformation:

- ➤ High roof from ACT if not original
- ➤ Right side sliding glass
- (standard dimensions 1700 x 950 mm)
  Side left side glass (optional) in the roof (dimensions 1000 x 200 mm)
- Windowsill on the outside
- > Storage above the driver compartment

## **Options:**

- > Ceiling at the inside of the roof
- > Sales hatch instead of a sliding window (dimensions: 1700 x 950 mm)
- Work area with sink
- > Stove
- > Refrigerated display cabinet
- Additional batteries with inverter for refrigeration, light, computer etc.