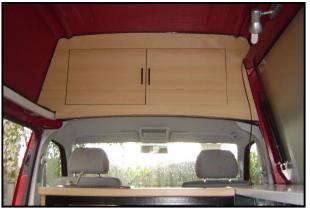

## The transformation:

- ➤ High roof from ACT if not original
- ➤ Right side sliding glass
- (standard dimensions 1700 x 950 mm)
  Side left side glass (optional) in the roof (dimensions 1000 x 200 mm)
- Windowsill on the outside
- > Storage above the driver compartment

## **Options:**

- > Ceiling at the inside of the roof
- > Sales hatch instead of a sliding window (dimensions: 1700 x 950 mm)
- Work area with sink
- > Stove
- > Refrigerated display cabinet
- Additional batteries with inverter for refrigeration, light, computer etc.