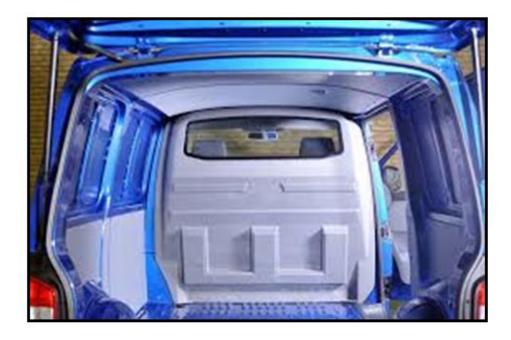

## Separating walls

For the Medium Van, ACT has designed separation walls (when wished those walls can even replace the original wall behind the driver's compartment in order to create more space and or comfort ).

This type of wall can be completely closed or fitted with a fixed or sliding window.

If the user wishes to have a hermetically sealed wall, we can seal the wall's contours. In order to continue ventilation of the driver compartment, we will then place ventilation plates at a non-visible area of the front doors.

The wall is made out of polyester or gray ABS and will be smooth at the side of the cargo compartment and will be upholsteed with stretch-felt at the driver's side.

ACT

RESEARCH

Leuvensesteenweg 456
3071 Kortenberg
tel. +32 2 757 01 02 - fax.+32 2 757 06 38