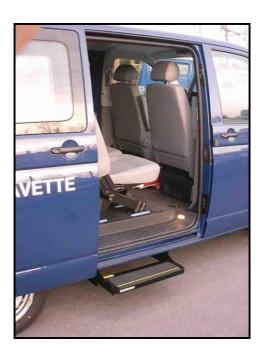

## Transport of people with disabilities

ACT has lightweight lateral steps available for the Medium Van.

- ➤ The surface of the side step is covered with anti-slip material.
- ➤ The step will be activated mechanically by foot or electrically, activated by the door-open sensor.