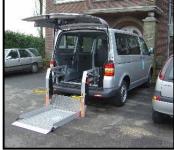

For transportation of people with disabilities, ACT also proposes lifts:

- These lifts can be mounted on the side or at the rear of the car.
- Depending on the type of car and the type of

of car and the type of transport, we determine together which type of lift is optimal for your requirements.