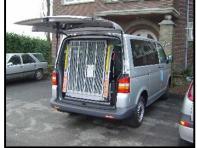

For transportation of people with disabilities, ACT also proposes lifts:

- These lifts can be mounted on the side or at the rear of the car.
- Depending on the type of car and the type of

of car and the type of transport, we determine together which type of lift is optimal for your requirements.