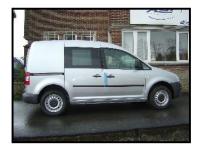

## Extra windows

- > Behind the B-pillars, ACT can place fixed windows.
- Those windows are glued to the outside and are, if necessary, finished with a black spoiler between the glass and the door in front.

At the same time, it is also possible to place windows behind the C-pillars.

- There is the possibility to glue an opaque film on the windows of the cargo compartment (35% -95%).
- As additional protection, metal grills can be installed.