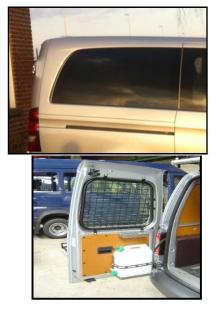

## Extra windows

- > Behind the B-pillars, ACT can place fixed windows.
- Those windows are glued to the outside and are, if necessary, finished with a black spoiler between the glass and the door in front.

At the same time, it is also possible to place windows behind the C-pillars.

- There is the possibility to glue an opaque film on the windows of the cargo compartment (35% -95%).
- As additional protection, metal grills can be installed.