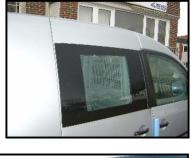

At the same time, it is also possible to place windows behind the C-pillars.

- There is the possibility to glue an opaque film on the windows of the cargo compartment (35% -95%).
- As additional protection, metal grills can be installed.