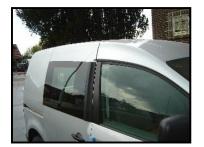

## Extra windows

- > Behind the B-pillars, ACT can place fixed windows.
- Those windows are glued to the outside and are, if necessary, finished with a black spoiler between the glass and the door in front.