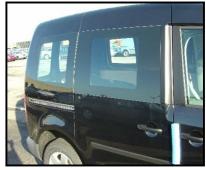

At the same time, it is also possible to place windows behind the C-pillars.

- There is the possibility to glue an opaque film on the windows of the cargo compartment (35% -95%).
- As additional protection, metal grills can be installed.