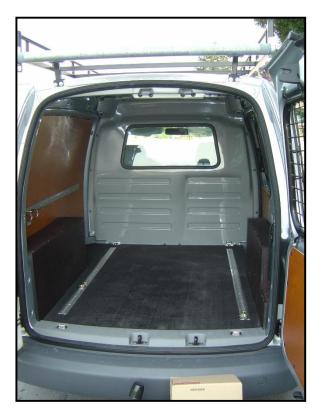

## Separation wall

- For the Small Van, ACT has designed separation walls (when wished those walls can even replace the original wall behind the driver's compartment).
- > This type of wall can be completely closed or fitted with a fixed or sliding window.
- If the user wishes to have a hermetically sealed wall, we can seal the wall's contours. In order to continue ventilation of the driver compartment, we will then place ventilation plates at a non-visible area of the front doors.
- The wall is made out of polyester or gray ABS and will be smooth at the side of the cargo compartment and will be foreseen with stretch-felt at the driver's side.