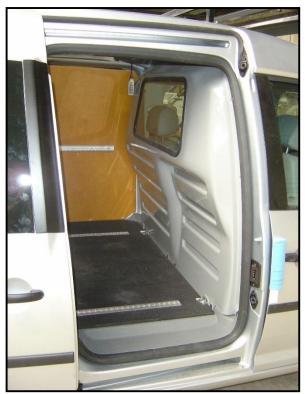

## Separation wall

- For the Small Van, ACT has designed separation walls (when wished those walls can even replace the original wall behind the driver's compartment).
- > This type of wall can be completely closed or fitted with a fixed or sliding window.
- If the user wishes to have a hermetically sealed wall, we can seal the wall's contours. In order to continue ventilation of the driver compartment, we will then place ventilation plates at a non-visible area of the front doors.
- The wall is made out of polyester or gray ABS and will be smooth at the side of the cargo compartment and will be foreseen with stretch-felt at the driver's side.