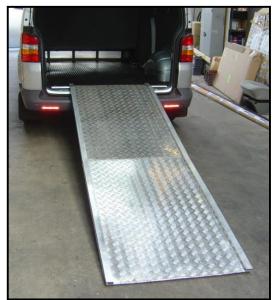

## Aluminium ramps

For a multitude of specific activities, a light but tough ramp is an appropriate solution. Here are various possibilities.

Ramps placed by our company can be in the following manners of arrangement:

Portable loading ramps from aluminium for small weights

Aluminium protective rail located at the rear

ACT
RESEARCH
Leuvensesteenweg 456
3071 Kortenberg
tel. +32 2 757 01 02 - fax.+32 2 757 06 38

ACT

ROMANIA