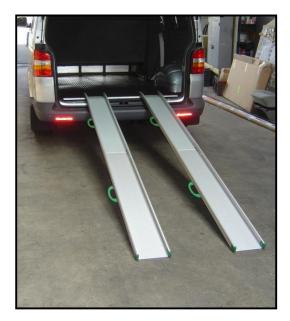

## Aluminium ramps

For a multitude of specific activities, a light but tough ramp is an appropriate solution. Here are various possibilities.

Ramps placed by our company can be in the following manners of arrangement:

- > Under a raised floor
- > On the side of the vehicle, in the upright position
- > On a support between the longitudinal members of the chassis of a chassis-cab
- > Under the seats of a combi model

Folding ramp

Portable loading ramps from aluminium for small weights

Aluminium protective rail located at the rear

ACT
RESEARCH
Leuvensesteenweg 456
3071 Kortenberg
tel. +32 2 757 01 02 - fax.+32 2 757 06 38

ACT

ROMANIA