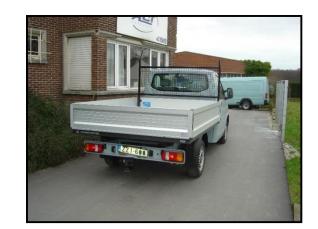

## Platforms with shutters

For the Medium Van chassis cab, double cab chassis or cab floor, ACT offers you to install platforms with shutters and dumpers with the following technical specifications:

- Anodised aluminum shutters of 40 cm standard height.
- > All metal parts and open openings of shutter and dump platforms are galvanized.
- > Roller shutters and roller platforms on request are also hot-dip galvanized.
- > They are equipped with plastic guards against mud
- Optionally, we provide stair transport carriers, cabin protection systems, tarpaulins and support systems, etc.

Optionally, the booth's protection and the striking alumina sheet loading surface are provided.

ACT RESEARCH Leuvensesteenweg 456 3071 Kortenberg tel. +32 2 757 01 02 - fax.+32 2 757 06 38 ACT ROMANIA Doarna Stanca 131 505200 Fagaras Tel. +40 268 21 16 12 - fax.+40 268 21 33 11