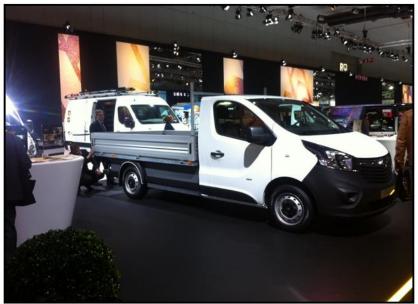

## Platforms with shutters

For the Medium Van chassis cab, double cab chassis or cab floor, ACT offers you to install platforms with shutters and dumpers with the following technical specifications:

- Anodised aluminum shutters of 40 cm standard height.
- > All metal parts and open openings of shutter and dump platforms are galvanized.
- > Roller shutters and roller platforms on request are also hot-dip galvanized.
- > They are equipped with plastic guards against mud
- Optionally, we provide stair transport carriers, cabin protection systems, tarpaulins and support systems, etc.

Optionally, the booth's protection and the striking alumina sheet loading surface are provided.

ACT RESEARCH Leuvensesteenweg 456 3071 Kortenberg tel. +32 2 757 01 02 - fax.+32 2 757 06 38 ACT ROMANIA Doarna Stanca 131 505200 Fagaras Tel. +40 268 21 16 12 - fax.+40 268 21 33 11